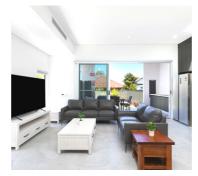

This home is immaculately presented and designed to accommodate participants with complex and high physical needs. All bedrooms are over sized and the home is networked for internet and any assistive technology needs. The home also offers;

- Open plan living and dining, high ceilings and premium porcelain tile flooring
- A large kitchen with stone benchtops, top end appliances and great storage
- Five spacious bedrooms
- Private alfresco terrace with built-in BBQ overlooking the garden