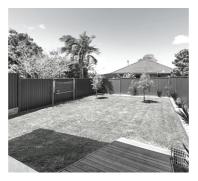

- Open plan living and dining, high ceilings and premium porcelain tile flooring
- A large kitchen with stone benchtops, top end appliances and great storage
- Five spacious bedrooms
- Private alfresco terrace with built-in BBQ overlooking the garden

## **PROPERTY FEATURES**

Large common laundry Open plan kitchen Private entertaining and BBQ area Large garden Open plan living Communal area for gatherings and shared activities

66-----

Miranda is superbly located to everything the Shire has to offerbeaches, shopping, parks and transport