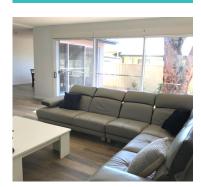

Embrace is drenched with natural light, The large accessible kitchen perfectly positioned on the ground level of the home with a large servery leading to the lower level dining and living area.

Liberty is staffed 24/7 by an experienced team that contains support workers and nurses and the service offers high quality care and support as well as the opportunity to build life skills and independence.